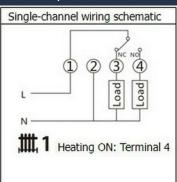

#### Wiring information

Each timer / programmer is powered in the same way:

Mains live to terminal 1

Mains neutral to terminal 2

Output wiring connections are noted below.

\* \* The outputs are at 230V potential. Do not fit any links to the back-plate\*\*