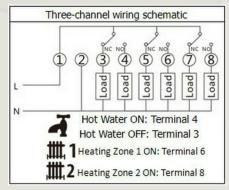

#### Wiring information

Each timer / programmer is powered in the same way:

Mains live to terminal 1

Mains neutral to terminal 2

Output wiring connections are noted below.

\* \* The outputs are at 230V potential. Do not fit any links to the back-plate\*\*