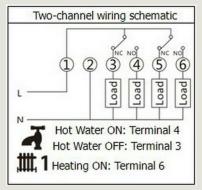

#### Wiring information

Each timer / programmer is powered in the same way:

Mains live to terminal 1

Mains neutral to terminal 2

Output wiring connections are noted below.

\* \* The outputs are at 230V potential. Do not fit any links to the back-plate\*\*