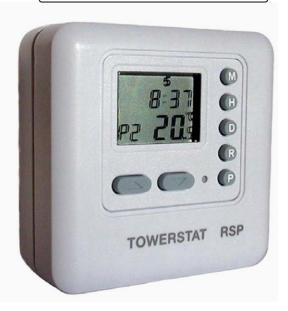

- Easy 2-wire connection
- Eight week-day and weekend programmes
- Battery operated 2 x AAA
- Factory pre-set programmes (RSP)
- Digital display of actual temperature
- Energy efficient direct boiler switching
- Provides internal frost protection

The Tower Programmable Digital Room Thermostat types RSD & RSP are designed to replace an existing bi-metal room thermostat. They are designed to be simple to install and operate. The RSP has a factory pre-set programme for immediate operation.