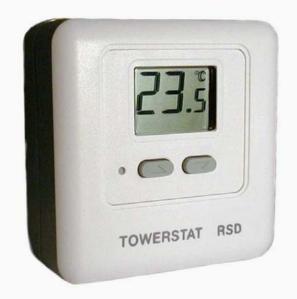

## The combi solution: Digital room-thermostat – RSD and Digital programmable room-thermostat - RSP

- digital temperature control
- time and temperature control

- Easy 2-wire connection
- Set temperature in 0.5 °C steps range 5 35°C
- Battery operated 2 x AAA

The Tower Programmable Digital Room Thermostat types RSD & RSP are designed to replace an existing bi-metal room thermostat. They are designed to be simple to install and operate. The RSP has a factory pre-set programme for immediate operation.