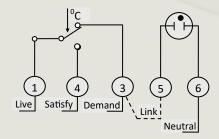

Designed for wall mounting, with 60mm fixing centres for back-box compatibility, and suitable for in-wall or surface-run wiring connection. The thermostat cover incorporates four breakouts for surface-run conduit. The temperature regulation mechanism is the well-proven sealed bellows system.