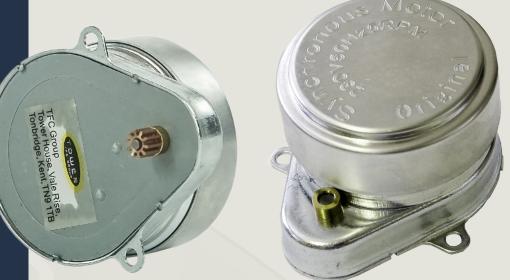

# **Product code: SYNABOXED**

The Tower synchron motor is a universal replacement motor for the Tower 2-port zone valve types VAL222MV; VAL228MV, and mid-position valve types VAL322MP; VAL328MP.

Fits most other makes of motor open / spring return heating control valves

### **Technical specification:**

- Synchronous motor & gearbox unit.
- Output 5RPM. .
- 230V 50Hz supply.
- 6W power requirement. •
- 150mm 2-core flying lead.
- Insulated crimp connectors supplied.
- Integrated lugs for mechanical fixing.