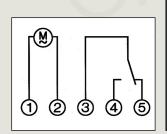

DIMENSIONS 60 x 60 x 32 (see drawing below)

CONNECTIONS 5 x DIN 6.3mm TAB TERMINALS

WEIGHT 110g

POWER CONSUMPTION 1vA @ 230V 50Hz

RESISTIVE LOAD 16 AMPERES

INDUCTIVE LOAD 8 AMPERES (cos Ø 0.6)

MINIMUM LOAD 100mA @ 20v AC/DC