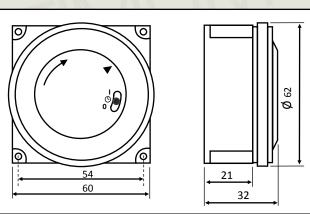

DIMENSIONS 60 x 60 x 32 (see drawing below)

CONNECTIONS 5 x DIN 6.3mm TAB TERMINALS

WEIGHT 110g

POWER CONSUMPTION 1vA @ 230V 50Hz

RESISTIVE LOAD 16 AMPERES

INDUCTIVE LOAD 8 AMPERES (cos Ø 0.6)

MINIMUM LOAD 100mA @ 20v AC/DC