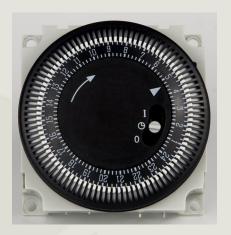

## **OP-FM1STUH0**

24 HOUR SYNCHRONOUS TIME SWITCH

**SUB-PANEL MOUNTING** 

VOLT-FREE CHANGEOVER SWITCHING

MANUAL OVERRIDE

OP-FM1STUHO IS A CAPTIVE-TAPPET 24-HOUR TIME SWITCH MODULE. EACH TAPPET OP-ERATES FOR 15 MINUTES. THE TIMER IS SUITABLE FOR SUB-PANEL MOUNTING. THE 24 HOUR DIAL CONTROLS A VOLT-FREE CHANGEOVER SWITCH, WITH A RESISTIVE RATING OF 16 AMPERES. A THREE-POSITION MANUAL OVERRIDE IS BUILT-IN TO THE FACE OF THE DIAL, PROVIDING TIMED, FIX ON AND FIX OFF SELECTIONS.

TEMPERATURE RATING -20T85

ACCURACY MAIN SYNCHRONISED (typically +/- 2.5 sec / day)

MINIMUM SWITCHING 15 MINUTES

MANUAL OVERRIDE TIMED, FIX ON, FIX OFF