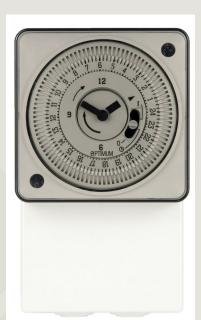

## **OP - IHTGPT**

24 HOUR IMMERSION HEAT-ER TIME SWITCH

SURFACE MOUNTING

**CHANGEOVER SWITCHING** 

**EARTH PARK TERMINAL** 

CABLE / CORD RESTRAINTS

OP-IHTGPT IS A 24 HOUR IMMERSION HEATER TIME SWITCH, SUITABLE FOR SURFACE MOUNTING. THE TIMER CONTROLS A VOLT-FREE CHANGEOVER SWITCH, WITH A RESISTIVE RATING OF 16 AMPERES. PRE-FITTED (REMOVABLE) LINK FOR MAINS SWITCHING.

DIMENSIONS 121 x 72 x 52 (see drawing below)

CONNECTIONS 5 X WIRE-PROTECT SCREW TERMINALS + EARTH PARK

WEIGHT 160g

POWER CONSUMPTION 1vA @ 230V 50Hz

RESISTIVE LOAD 16 AMPERES

INDUCTIVE LOAD 8 AMPERES (cos Ø 0.6)

MINIMUM LOAD 100mA @ 20v AC/DC

TEMPERATURE RATING -20T55

ACCURACY MAINS SYNCHRONISED (typically +/- 2.5 sec / day)

MINIMUM SWITCHING 15 MINUTES

MANUAL OVERRIDE FIX ON / TIMED / FIX OFF