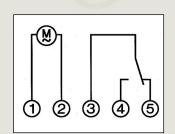

## **OP - IHTGPT**

24 HOUR IMMERSION HEAT-ER TIME SWITCH

SURFACE MOUNTING

**CHANGEOVER SWITCHING** 

**EARTH PARK TERMINAL** 

CABLE / CORD RESTRAINTS

OP-IHTGPT IS A 24 HOUR IMMERSION HEATER TIME SWITCH, SUITABLE FOR SURFACE MOUNTING. THE TIMER CONTROLS A VOLT-FREE CHANGEOVER SWITCH, WITH A RESISTIVE RATING OF 16 AMPERES. PRE-FITTED (REMOVABLE) LINK FOR MAINS SWITCHING.

DIMENSIONS 121 x 72 x 52 (see drawing below)

CONNECTIONS 5 X WIRE-PROTECT SCREW TERMINALS + EARTH PARK

WEIGHT 160g

POWER CONSUMPTION 1vA @ 230V 50Hz

RESISTIVE LOAD 16 AMPERES

INDUCTIVE LOAD 8 AMPERES (cos Ø 0.6)