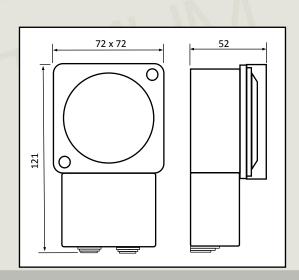

DIMENSIONS 121 x 72 x 52 (see drawing below)

CONNECTIONS 5 X WIRE-PROTECT SCREW TERMINALS + EARTH PARK

WEIGHT 160g

POWER CONSUMPTION 1vA @ 230V 50Hz

RESISTIVE LOAD 16 AMPERES

INDUCTIVE LOAD 8 AMPERES (cos Ø 0.6)