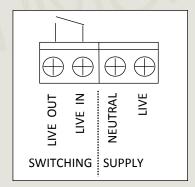

TEMPERATURE RANGE  $5-35^{\circ}$ C
TEMPERATURE REGULATION +/-  $1^{\circ}$ C

ADJUSTABLE SETTINGS MEASURED TEMPERATURE & DIFFERENTIAL

DEMAND INDICATOR HEAT SYMBOL

RECEIVER WIRING SCHEMATIC