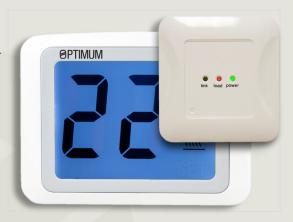

## **OP-TOUCHRF**

RADIO FREQUENCY
TOUCHSCREEN THERMOSTAT

SIMPLE OPERATION

**BLUE BACKLIT DISPLAY** 

**LARGE 40mm DIGITS** 

**CLEAR DEMAND INDICATOR** 

WALL-MOUNTED RECEIVER

OP-TOUCHRF IS A CAPACITIVE TOUCH-SCREEN RADIO FREQUENCY THERMOSTAT. SUIT-ABLE FOR WALL MOUNTING, OR FOR USE WITH TABLE-TOP STAND. BATTERY POWERED TRANSMITTER (Tx). WALL-MOUNTED RECEIVER (Rx) WITH VOLT-FREE CONNECTION. ADJUSTABLE IN THE RANGE 5—35 DEGREES. TOUCH THE RIGHT-HAND SIDE OF THE SCREEN TO INCREASE THE SET TEMPERATURE, OR THE LEFT-HAND SIDE OF THE SCREEN TO REDUCE THE SET TEMPERATURE. IF THE MEASURED TEMPERATURE IS BELOW THE SET TEMPERATURE, THE OP-TOUCH WILL SEND A SIGNAL VIA THE RECEIVER, TO SWITCH THE HEATING ON.

TRANSMITTER DIMENSIONS mm 83.5 x 111 x 33.5

RECEIVER DIMENSIONS mm 86 X 90 X 25

RECEIVER CONNECTIONS 4 X WIRE-PROTECT SCREW TERMINALS

RECEIVER SWITCHING CAPACITY 2 AMPERES

POWER SUPPLY Tx: 2 x AA ALKALINE Rx: 230V 50Hz